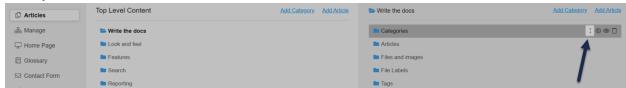

## Reorder articles

Reorder categories or articles by rearranging their order in Knowledge Base > Articles.

- 1. Hover over the article or category you want to move.
- 2. Click on the up and down arrow icon to the right of each category or article, and drag and drop the content where you want it. Follow these instructions to move content outside the current level.