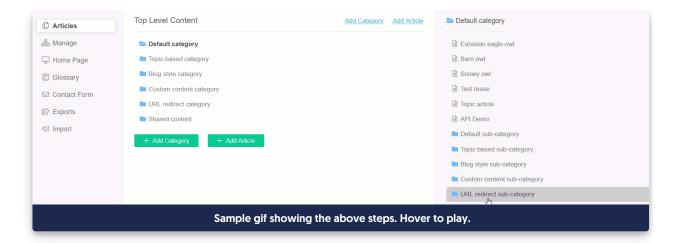

## Move articles between levels

In Knowledge Base > Articles, in addition to reordering content inside the current level, you can also:

- Move articles and categories to the top category level
- Move articles and categories into other categories (note that some category types cannot contain subcategories)
- Move articles and categories into other subcategories

## To do this:

- 1. Click and hold on the title of the article or category you want to move.
- 2. Drag and drop it into the desired category, or drop it in the outline box for "Move to Top Level".

If you don't want to mess with drag and drop, you can also change the category an article or subcategory is located in the editor. To do so: