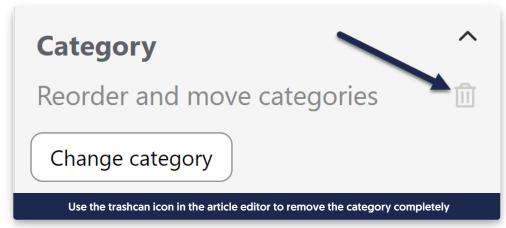

- 1. Open the article or category you want to move for editing.
- 2. In the righthand column of the editor, find the Category section. If the section is collapsed, expand it.
- 3. To make the content a **top-level** category or article, select the trashcan icon (article editor) or the red X icon (category editor) to remove the category entirely. Be sure to **Save** after making this change!