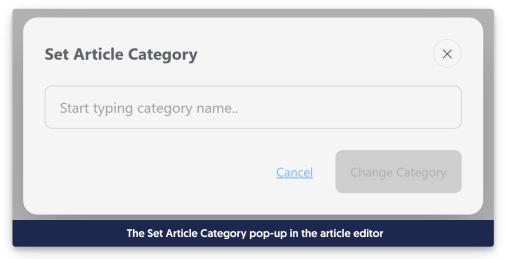

4. To replace the current category with a different category, select the **Change category** button (article editor) or click the gear cog icon next to the category title (category editor).

a. This will open a **Set Article Category** pop-up where you can search for the new category by typing the name.