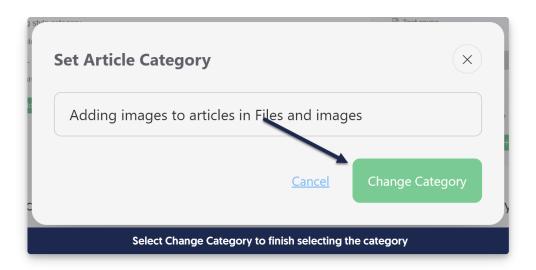

b. Once you type a few letters, a list of matching categories appears. Select the category you want to switch to.

c. Once you've made your selection, click the Change Category button.

5. Be sure to **Save** your changes.