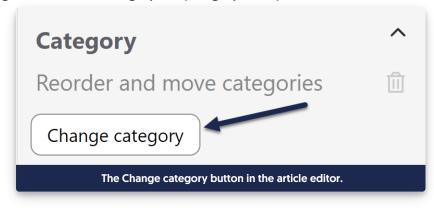

4. To replace the current category with a different category, select the **Change category** button (article editor) or click the gear cog icon next to the category title (category editor).

a. This will open a **Set Article Category** pop-up where you can search for the new category by typing the name.