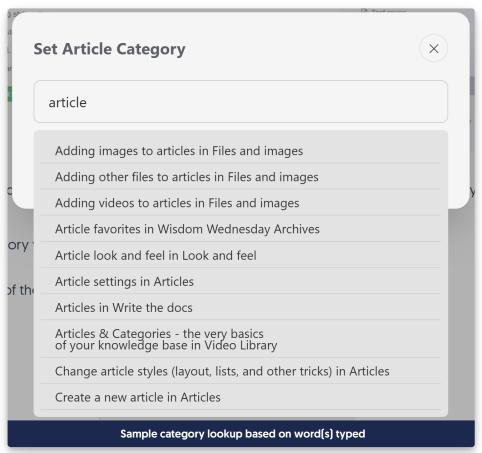

b. Once you type a few letters, a list of matching categories appears. Select the category you want to switch to.

c. Once you've made your selection, click the Change Category button.

5. Be sure to **Save** your changes.